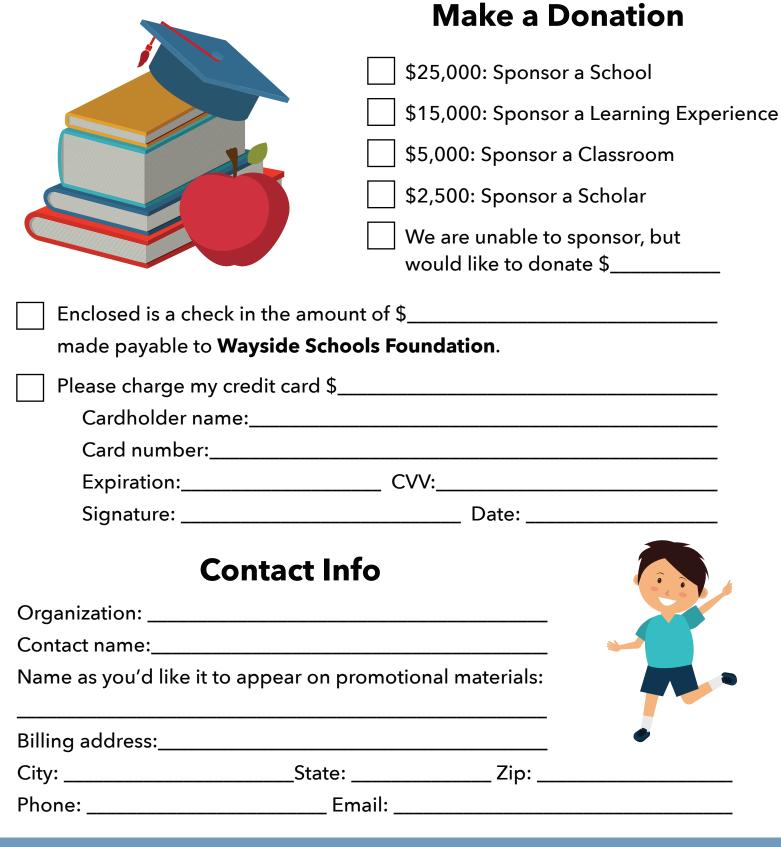

## **CORPORATE SPONSORSHIPS**

### **SPONSOR A SCHOOL**

\$25,000

- Decal logo on front entrance window of chosen school (with approval)
- Logo on school's front office TV monitor
- Logo in Wayside's parent & donor newsletters
- Four Facebook mentions on both the Wayside and your chosen school's pages
- Large logo on our sponsor webpage with link
- Invitation to table all events at your chosen school (when appropriate)

# SPONSOR A LEARNING EXPERIENCE

\$15,000

- · Logo on school's front office TV monitor
- Mention in Wayside's parent & donor newsletters
- Four Facebook mentions on both the Wayside and your chosen school's pages
- · Medium logo on our sponsor webpage with link
- Invitation to table all events at your chosen school (when appropriate)

#### **SPONSOR A CLASSROOM**

\$5,000

- · Logo on sign outside classroom door
- Mention in Wayside's parent & donor newsletters
- Two Facebook mentions on both the Wayside and the school's pages
- Small logo on our sponsor webpage with link
- Invitation to table all events at chosen school (where appropriate)

#### SPONSOR A SCHOLAR

\$2,500

- Mention in Wayside's parent & donor newsletters
- Two Facebook mentions on the Wayside page
- · Listing on our sponsor webpage with link
- Invitation to table one event

## **RESPONSE FORM**